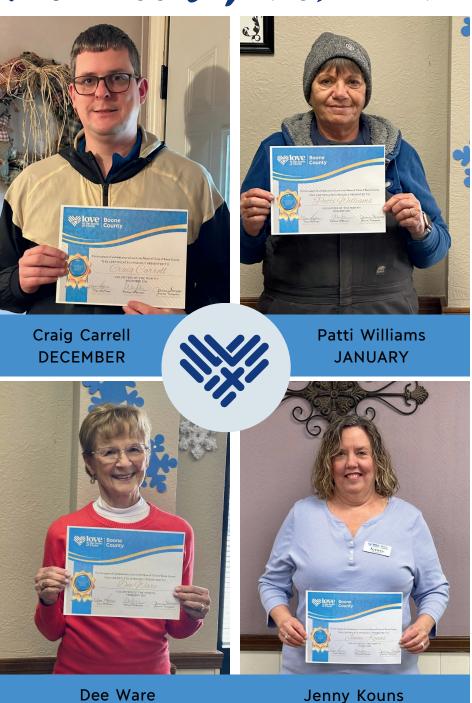

### Volunteers of the Month

Melissa celebrated with a Homes from the Heart program participant and his family, as they moved into their new Habitat home in December!

It takes a lot of volunteers to make the Christmas Open House a success! Thanks to all who helped at this fun event!